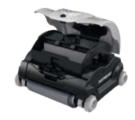

## EFFICIENT, HIGH-PERFORMANCE CLEANER

- Suction-cleans the pool floor, walls and waterline in 3 hours
- Robot suitable for all types of surfaces (foam roller at the front, brushes roller at the back)
- Choice of "floor" or "floor and wall" programs via a selection button
- Easy to use: no bag, no hose
- Easy top access to the cleaner's high-capacity filter unit: no need to turn the cleaner over
- Out-of-water detection and retrieval function for "Californian-style" beach entry pools

The supplied trolley allows you to move and store the cleaner quickly and easily.

SHARKVAC XL™ PILOT

Optional start-ofseason filter for collection of larger debris RCX70103PAK2

Top access to filter panel for simple maintenance. The filter panel is easy to remove, easy to clean and easy to replace.