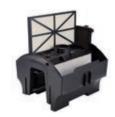

The supplied trolley allows you to move and store the cleaner quickly and easily.

SHARKVAC XL™ PILOT

Optional start-ofseason filter for collection of larger debris RCX70103PAK2

Top access to filter panel for simple maintenance. The filter panel is easy to remove, easy to clean and easy to replace.