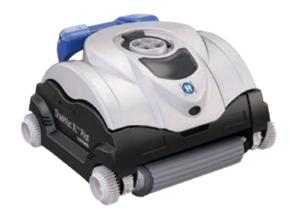

## EFFICIENT, HIGH-PERFORMANCE CLEANER

- Suction-cleans the pool floor, walls and waterline in 3 hours
- Robot suitable for all types of surfaces (foam roller at the front, brushes roller at the back)
- Choice of "floor" or "floor and wall" programs via a selection button
- Easy to use: no bag, no hose
- Easy top access to the cleaner's high-capacity filter unit: no need to turn the cleaner over
- Out-of-water detection and retrieval function for "Californian-style" beach entry pools

## SHARKVAC XL PILOT RC9743WCPCEDY

| Operating cycle time                                                                      | Floor only - 2 hours<br>Floor and walls - 3 hours |
|-------------------------------------------------------------------------------------------|---------------------------------------------------|
| Motor assembly                                                                            | 24V                                               |
| Filtration area                                                                           | 7420 cm <sup>2</sup>                              |
| Weight                                                                                    | 12.35 kg                                          |
| Operating speed                                                                           | 16.76 m/min                                       |
| Suction capacity                                                                          | 17 m³/h                                           |
| Cord length                                                                               | 17 meters                                         |
| Autonomy calculator                                                                       | Yes                                               |
| Power supply                                                                              | 220V ; 50/60Hz                                    |
| Trolley included                                                                          | Yes                                               |
| For in-ground pools - maximum size                                                        | 6 m x 12 m                                        |
| Out of water detection and retrieval function for<br>"Californian-style" beach entry pool | Yes                                               |

Cleans just the pool floor

Cleans

Cleans the waterline

Suitable for all surfaces